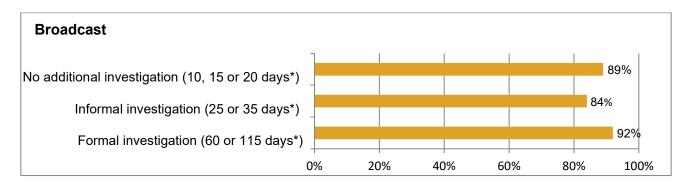

| (4.6% pop   | ulation) |  |
|------------------|-------------|----------|--|
| Cases resolved   |             | 4.4%     |  |
| Cases resolved   | misleading: | 4.2%     |  |
| Cases resolved l | harm:       | 4.9%     |  |
| Cases resolved   | offence:    | 5.5%     |  |
| Cases resolved   | no issue:   | 3.1%     |  |

| Northern Ireland (2.8% population) |      |  |  |  |  |  |
|------------------------------------|------|--|--|--|--|--|
| Cases resolved                     | 2.1% |  |  |  |  |  |
| Cases resolved misleading:         | 2.3% |  |  |  |  |  |
| Cases resolved harm:               | 1.6% |  |  |  |  |  |
| Cases resolved offence:            | 2.5% |  |  |  |  |  |
| Cases resolved no issue:           | 0.9% |  |  |  |  |  |



#### 2024 turnaround performance





<sup>\*</sup> Dependent on case type