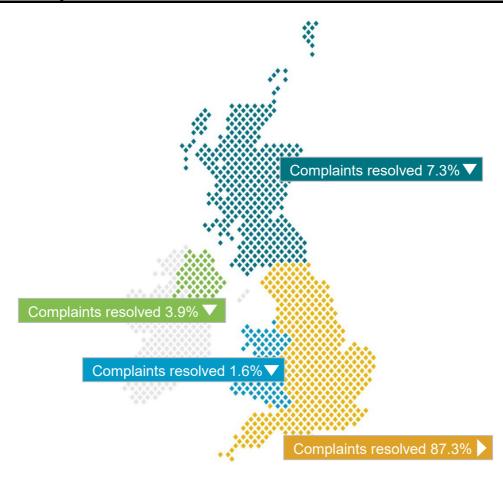

#### How 2024 complaints and cases break down across the UK

| England        | (84.2% pop  | oulaton) |  |
|----------------|-------------|----------|--|
| Cases resolved |             | 84.7%    |  |
| Cases resolved | misleading: | 85.0%    |  |
| Cases resolved | harm:       | 83.6%    |  |
| Cases resolved | offence:    | 82.5%    |  |
| Cases resolved | no issue:   | 87.7%    |  |

| Scotland               | (8.1% population) |
|------------------------|-------------------|
| Cases resolved         | 8.8%              |
| Cases resolved mislea  | iding: 8.5%       |
| Cases resolved harm:   | 9.9%              |
| Cases resolved offence | e: 9.5% 🔺         |
| Cases resolved no issu | ue: 8.3%          |

| Wales            | (4.6% pop   | ulation) |  |
|------------------|-------------|----------|--|
| Cases resolved   |             | 4.4%     |  |
| Cases resolved   | misleading: | 4.2%     |  |
| Cases resolved l | harm:       | 4.9%     |  |
| Cases resolved   | offence:    | 5.5%     |  |
| Cases resolved   | no issue:   | 3.1%     |  |

| Northern Ireland (2.8% population) |      |  |  |  |  |  |
|------------------------------------|------|--|--|--|--|--|
| Cases resolved                     | 2.1% |  |  |  |  |  |
| Cases resolved misleading:         | 2.3% |  |  |  |  |  |
| Cases resolved harm:               | 1.6% |  |  |  |  |  |
| Cases resolved offence:            | 2.5% |  |  |  |  |  |
| Cases resolved no issue:           | 0.9% |  |  |  |  |  |