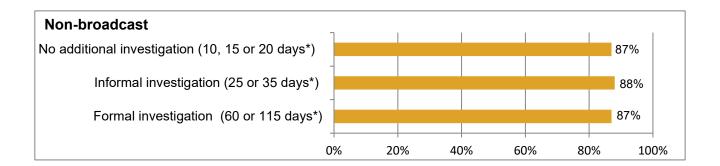

| (4.6% pop   | ulation) |  |
|------------------|-------------|----------|--|
| Cases resolved   |             | 4.4%     |  |
| Cases resolved   | misleading: | 4.2%     |  |
| Cases resolved l | harm:       | 4.9%     |  |
| Cases resolved   | offence:    | 5.5%     |  |
| Cases resolved   | no issue:   | 3.1%     |  |

| Northern Ireland (2.8% population) |      |  |  |  |  |  |
|------------------------------------|------|--|--|--|--|--|
| Cases resolved                     | 2.1% |  |  |  |  |  |
| Cases resolved misleading:         | 2.3% |  |  |  |  |  |
| Cases resolved harm:               | 1.6% |  |  |  |  |  |
| Cases resolved offence:            | 2.5% |  |  |  |  |  |
| Cases resolved no issue:           | 0.9% |  |  |  |  |  |



#### 2024 turnaround performance





<sup>\*</sup> Dependent on case type