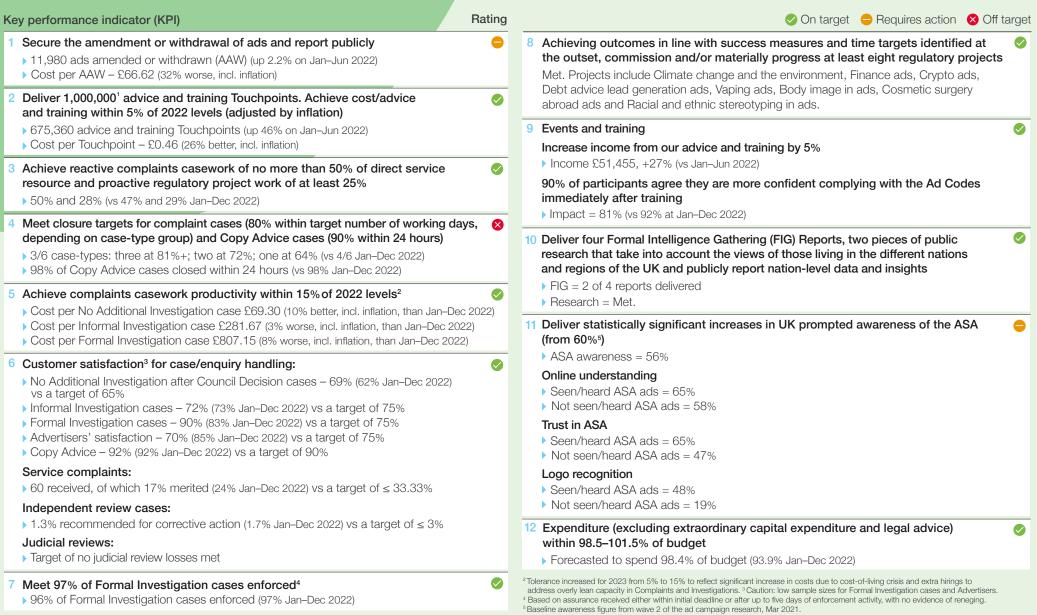

### Performance against our organisational KPIs

January - June 2023

<sup>1</sup> From 1 January 2024, we will use a new provider to support the counting of our online Touchpoints. Our pre-testing shows it returns significantly fewer Touchpoints than our current counter, which will cause us to adjust our targets from 2024. We anticipate still delivering Touchpoints in the high hundreds of thousands.