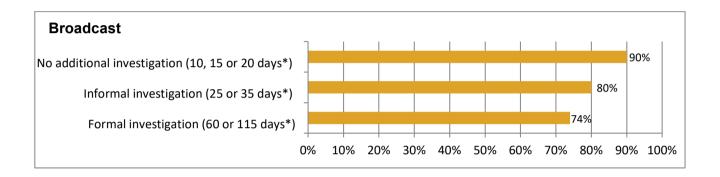

|
| Cases resolved offenc  | e: 10.1%        |    |
| Cases resolved no issu | ue: 7.2%        |    |

| Wales (4.7% popu           | ulation) |  |
|----------------------------|----------|--|
| Cases resolved             | 4.6%     |  |
| Cases resolved misleading: | 4.4%     |  |
| Cases resolved harm:       | 4.5%     |  |
| Cases resolved offence:    | 5.8%     |  |
| Cases resolved no issue:   | 3.6%     |  |

| Northern Ireland (2       | 2.8% population) |
|---------------------------|------------------|
| Cases resolved            | 2.3%             |
| Cases resolved misleading | ng: 2.4% 🔻       |
| Cases resolved harm:      | 1.7%             |
| Cases resolved offence:   | 3.4%             |
| Cases resolved no issue:  | 2.1%             |



## 2023 turnaround performance







<sup>\*</sup> Dependent on case type