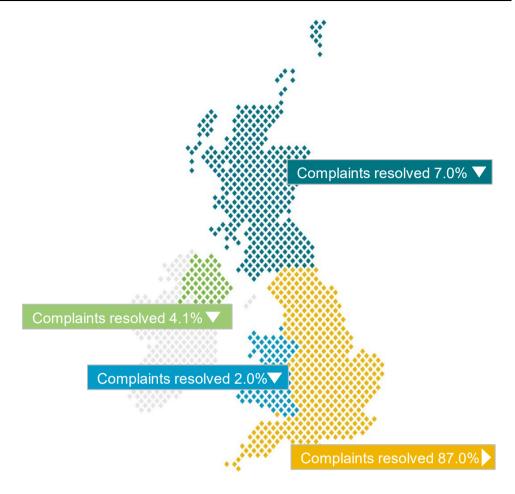

#### How 2023 complaints and cases break down across the UK

| England           | (84.2% pop | oulaton) |  |
|-------------------|------------|----------|--|
| Cases resolved    |            | 85.0%    |  |
| Cases resolved m  | isleading: | 84.9%    |  |
| Cases resolved ha | arm:       | 86.2%    |  |
| Cases resolved of | fence:     | 80.7%    |  |
| Cases resolved no | o issue:   | 87.1%    |  |

| Scotland               | (8.2% populatio | n) |
|------------------------|-----------------|----|
| Cases resolved         | 8.1%            |    |
| Cases resolved mislea  | ding: 8.3%      |    |
| Cases resolved harm:   | 7.5%            |    |
| Cases resolved offenc  | e: 10.1%        |    |
| Cases resolved no issu | ue: 7.2%        |    |

| Wales (4.7% popu           | ulation) |  |
|----------------------------|----------|--|
| Cases resolved             | 4.6%     |  |
| Cases resolved misleading: | 4.4%     |  |
| Cases resolved harm:       | 4.5%     |  |
| Cases resolved offence:    | 5.8%     |  |
| Cases resolved no issue:   | 3.6%     |  |

| Northern Ireland (2       | 2.8% population) |
|---------------------------|------------------|
| Cases resolved            | 2.3%             |
| Cases resolved misleading | ng: 2.4% 🔻       |
| Cases resolved harm:      | 1.7%             |
| Cases resolved offence:   | 3.4%             |
| Cases resolved no issue:  | 2.1%             |