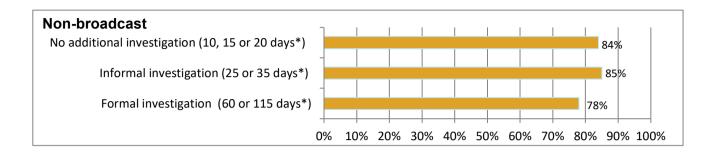

|
| Cases resolved offenc  | e: 10.1%        |    |
| Cases resolved no issu | ue: 7.2%        |    |

| Wales (4.7% popu           | ulation) |  |
|----------------------------|----------|--|
| Cases resolved             | 4.6%     |  |
| Cases resolved misleading: | 4.4%     |  |
| Cases resolved harm:       | 4.5%     |  |
| Cases resolved offence:    | 5.8%     |  |
| Cases resolved no issue:   | 3.6%     |  |

| Northern Ireland (2       | 2.8% population) |
|---------------------------|------------------|
| Cases resolved            | 2.3%             |
| Cases resolved misleading | ng: 2.4% 🔻       |
| Cases resolved harm:      | 1.7%             |
| Cases resolved offence:   | 3.4%             |
| Cases resolved no issue:  | 2.1%             |



## 2023 turnaround performance







<sup>\*</sup> Dependent on case type