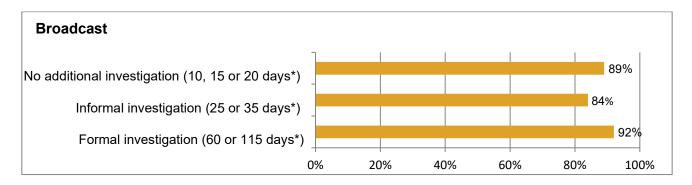

|  |
| Cases resolved offence | ce: 9.5% 🔺        |  |
| Cases resolved no iss  | ue: 8.3% 🕨        |  |

| Wales             | (4.6% popula | tion) |  |
|-------------------|--------------|-------|--|
| Cases resolved    |              | 4.4%  |  |
| Cases resolved n  | nisleading:  | 4.2%  |  |
| Cases resolved h  | narm:        | 4.9%  |  |
| Cases resolved of | offence:     | 5.5%  |  |
| Cases resolved n  | no issue:    | 3.1%  |  |

| Northern Ireland (2.8%     | population) |
|----------------------------|-------------|
| Cases resolved             | 2.1% 🔷      |
| Cases resolved misleading: | 2.3% 🔷      |
| Cases resolved harm:       | 1.6% 🔻      |
| Cases resolved offence:    | 2.5% 🔷      |
| Cases resolved no issue:   | 0.9% 🔻      |



### 2024 turnaround performance





\* Dependent on case type