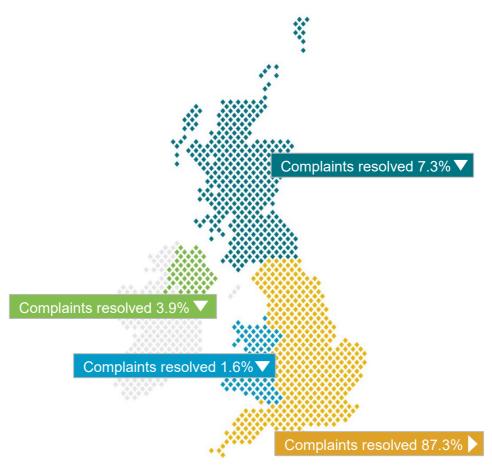

#### How 2024 complaints and cases break down across the UK

| England           | (84.2% po  | pulaton) |  |
|-------------------|------------|----------|--|
| Cases resolved    |            | 84.7%    |  |
| Cases resolved m  | isleading: | 85.0%    |  |
| Cases resolved ha | arm:       | 83.6%    |  |
| Cases resolved of | fence:     | 82.5%    |  |
| Cases resolved no | o issue:   | 87.7%    |  |

| Scotland               | (8.1% population) |  |
|------------------------|-------------------|--|
| Cases resolved         | 8.8% 🔺            |  |
| Cases resolved mislea  | ading: 8.5% 🕨     |  |
| Cases resolved harm:   | 9.9% 🔺            |  |
| Cases resolved offence | ce: 9.5% 🔺        |  |
| Cases resolved no iss  | ue: 8.3% 🕨        |  |

| Wales             | (4.6% popula | tion) |  |
|-------------------|--------------|-------|--|
| Cases resolved    |              | 4.4%  |  |
| Cases resolved n  | nisleading:  | 4.2%  |  |
| Cases resolved h  | narm:        | 4.9%  |  |
| Cases resolved of | offence:     | 5.5%  |  |
| Cases resolved n  | no issue:    | 3.1%  |  |

| Northern Ireland (2.8%     | population) |
|----------------------------|-------------|
| Cases resolved             | 2.1% 🔷      |
| Cases resolved misleading: | 2.3% 🔷      |
| Cases resolved harm:       | 1.6% 🔻      |
| Cases resolved offence:    | 2.5% 🔷      |
| Cases resolved no issue:   | 0.9% 🔻      |