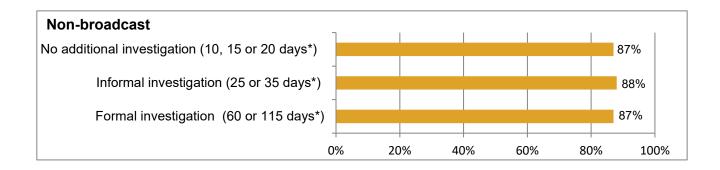

|  |
| Cases resolved offence | ce: 9.5% 🔺        |  |
| Cases resolved no iss  | ue: 8.3% 🕨        |  |

| Wales             | (4.6% popula | tion) |  |
|-------------------|--------------|-------|--|
| Cases resolved    |              | 4.4%  |  |
| Cases resolved n  | nisleading:  | 4.2%  |  |
| Cases resolved h  | narm:        | 4.9%  |  |
| Cases resolved of | offence:     | 5.5%  |  |
| Cases resolved n  | no issue:    | 3.1%  |  |

| Northern Ireland (2.8%     | population) |
|----------------------------|-------------|
| Cases resolved             | 2.1% 🔷      |
| Cases resolved misleading: | 2.3% 🔷      |
| Cases resolved harm:       | 1.6% 🔻      |
| Cases resolved offence:    | 2.5% 🔷      |
| Cases resolved no issue:   | 0.9% 🔻      |



### 2024 turnaround performance





\* Dependent on case type